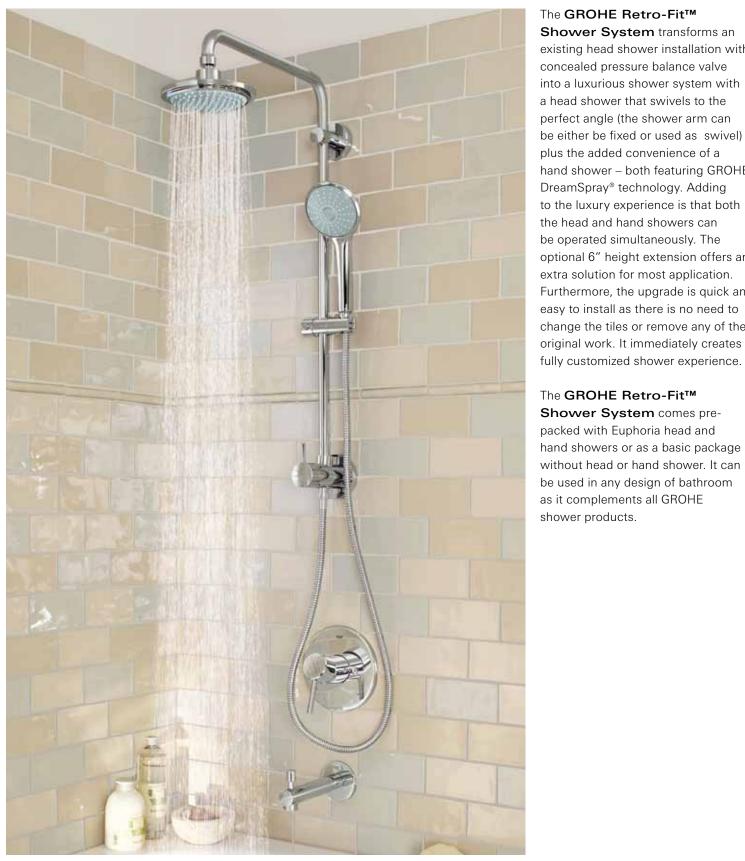

## The GROHE Retro-Fit™ Shower System transforms an existing head shower installation with concealed pressure balance valve into a luxurious shower system with a head shower that swivels to the perfect angle (the shower arm can be either be fixed or used as swivel) plus the added convenience of a hand shower - both featuring GROHE DreamSpray<sup>®</sup> technology. Adding to the luxury experience is that both the head and hand showers can be operated simultaneously. The optional 6" height extension offers an extra solution for most application. Furthermore, the upgrade is quick and easy to install as there is no need to change the tiles or remove any of the original work. It immediately creates a

The GROHE Retro-Fit™ Shower System comes prepacked with Euphoria head and hand showers or as a basic package without head or hand shower. It can be used in any design of bathroom as it complements all GROHE shower products.