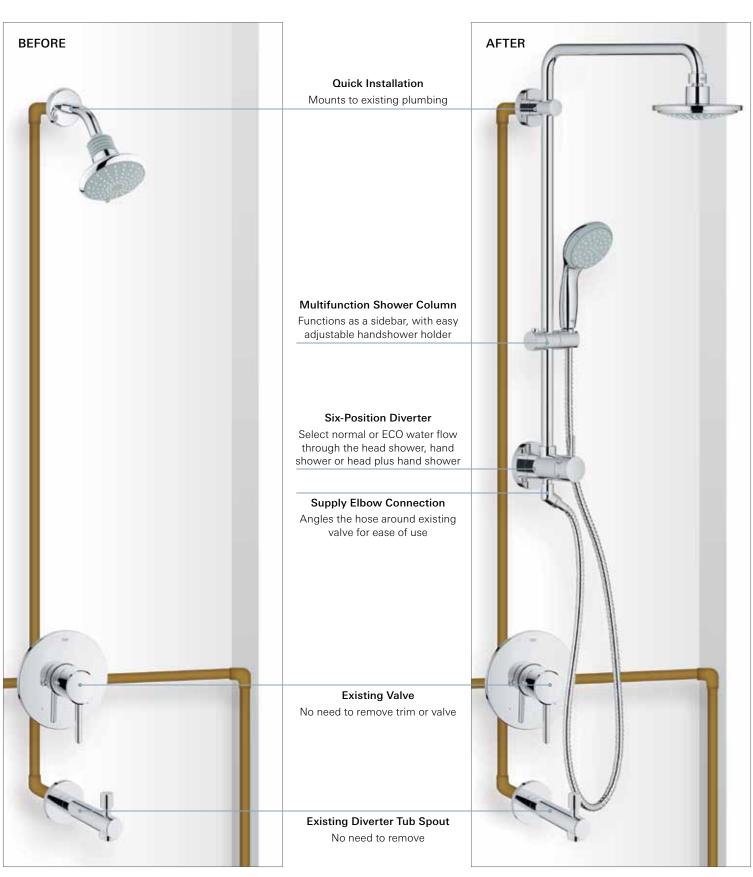

## The GROHE Retro-Fit™ Shower System transforms an existing head shower installation with concealed pressure balance valve into a luxurious shower system with a head shower that swivels to the perfect angle (the shower arm can be either be fixed or used as swivel) plus the added convenience of a hand shower - both featuring GROHE DreamSpray<sup>®</sup> technology. Adding to the luxury experience is that both the head and hand showers can be operated simultaneously. The optional 6" height extension offers an extra solution for most application. Furthermore, the upgrade is quick and easy to install as there is no need to change the tiles or remove any of the original work. It immediately creates a

The GROHE Retro-Fit™ Shower System comes prepacked with Euphoria head and hand showers or as a basic package without head or hand shower. It can be used in any design of bathroom as it complements all GROHE shower products.